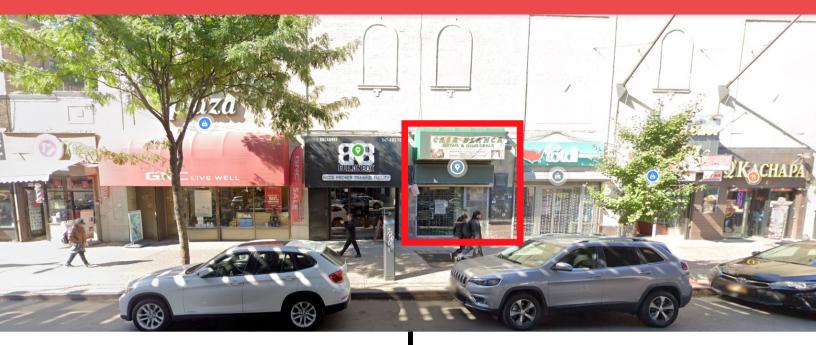

# 5625 Broadway (Store 3)

Between 231st & 232nd Streets Kingsbridge, Bronx

> Available Now 1,150 Sq Ft Inquire About Pricing

## **SPACE DETAILS**:

- Signage Opportunity
- Open Layout
- Full Basement

### **LOCATION DETAILS:**

- Located Near Established Business
- Busy Main Road
- Avg Daily Foot Traffic: 4,502
- Avg Daily Car Traffic: 14,458