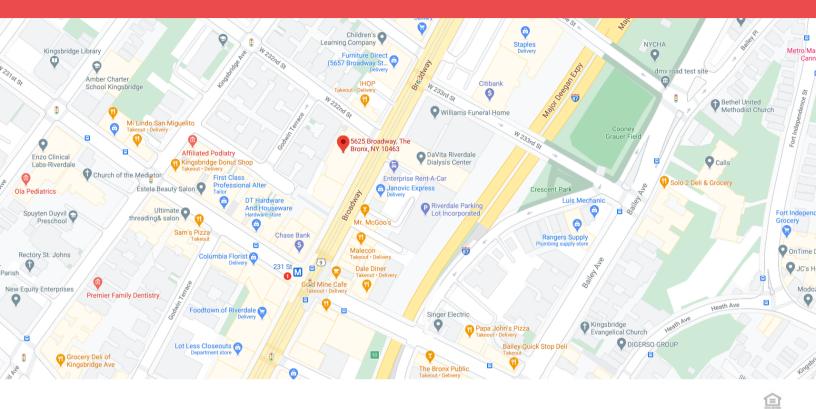

# 5625 Broadway (Store 3)

Between 231st & 232nd Streets Kingsbridge, Bronx

> Available Now 1,150 Sq Ft Inquire About Pricing

### **LOCATION DETAILS:**

- Located Near Established Business
- Busy Main Road
- Avg Daily Foot Traffic: 4,502
- Avg Daily Car Traffic: 14,458

#### **NEIGHBORS**:

- GNC
- KFC
- Ihop
- Popeyes
- Dunkin'
- Metro PCS
- Chase Bank
- Enterprise
- CitiBank
- Staples
- Western Union
- T-Mobile
- Foodtown
- Walgreens
- Subway
- & many others!

HARLINGTON.COM